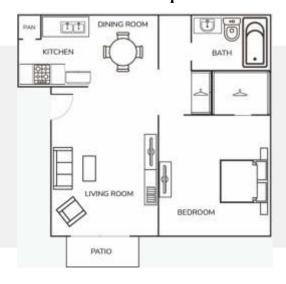

### FLOOR PLAN TYPES

1 Bed / 1 Bath 700 Sq. Ft.

1 Bed / 1 Bath 800 Sq. Ft.

2 Bed / 2 Bath 1,000 Sq. Ft.

2 Bed / 2 Bath 1,100 Sq. Ft.

3 Bed / 2 Bath 1,300 Sq. Ft.

### **FLOOR PLAN TYPES**

#### 1 Bed / 1 Bath 700 Sq. Ft.\*

1 Bed / 1 Bath 800 Sq. Ft.\*

2 Bed / 2 Bath 1,000 Sq. Ft.\*

2 Bed / 2 Bath 1,100 Sq. Ft.\*

3 Bed / 2 Bath 1,300 Sq. Ft.\*

7125 Hallmark Drive South, Fort Worth TX 76134

\*Square footage is approximate. Actual floor plans may vary.