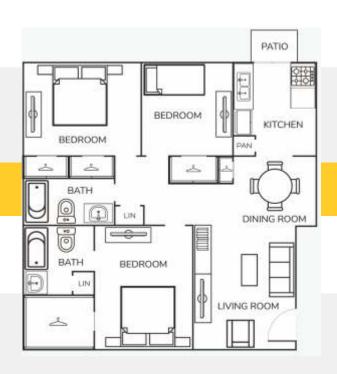

### FLOOR PLAN TYPES

1 Bed / 1 Bath 700 Sq. Ft.

1 Bed / 1 Bath 800 Sq. Ft.

2 Bed / 2 Bath 1,000 Sq. Ft.

2 Bed / 2 Bath 1,100 Sq. Ft.

3 Bed / 2 Bath 1,300 Sq. Ft.

### **FLOOR PLAN TYPES**

#### 1 Bed / 1 Bath 700 Sq. Ft.\*

1 Bed / 1 Bath 800 Sq. Ft.\*

2 Bed / 2 Bath 1,000 Sq. Ft.\*

2 Bed / 2 Bath 1,100 Sq. Ft.\*

3 Bed / 2 Bath 1,300 Sq. Ft.\*

7125 Hallmark Drive South, Fort Worth TX 76134

\*Square footage is approximate. Actual floor plans may vary.