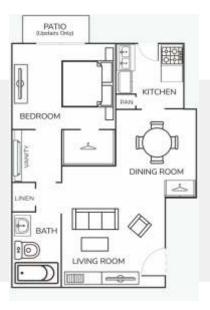

### FLOOR PLAN TYPES

1 Bed / 1 Bath 700 Sq. Ft.

1 Bed / 1 Bath 800 Sq. Ft.

2 Bed / 2 Bath 1,000 Sq. Ft.

2 Bed / 2 Bath 1,100 Sq. Ft.

3 Bed / 2 Bath 1,300 Sq. Ft.

### **FLOOR PLAN TYPES**

#### 1 Bed / 1 Bath 700 Sq. Ft.\*

1 Bed / 1 Bath 800 Sq. Ft.\*

2 Bed / 2 Bath 1,000 Sq. Ft.\*

2 Bed / 2 Bath 1,100 Sq. Ft.\*

3 Bed / 2 Bath 1,300 Sq. Ft.\*

7125 Hallmark Drive South, Fort Worth TX 76134

\*Square footage is approximate. Actual floor plans may vary.