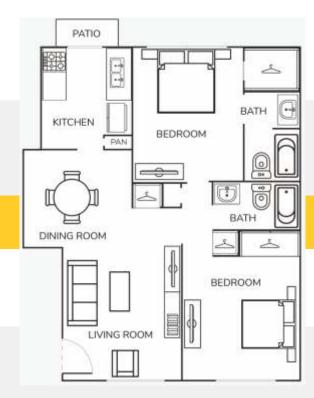

### FLOOR PLAN TYPES

1 Bed / 1 Bath 700 Sq. Ft.

1 Bed / 1 Bath 800 Sq. Ft.

2 Bed / 2 Bath 1,000 Sq. Ft.

2 Bed / 2 Bath 1,100 Sq. Ft.

3 Bed / 2 Bath 1,300 Sq. Ft.

### **FLOOR PLAN TYPES**

#### 1 Bed / 1 Bath 700 Sq. Ft.\*

1 Bed / 1 Bath 800 Sq. Ft.\*

2 Bed / 2 Bath 1,000 Sq. Ft.\*

2 Bed / 2 Bath 1,100 Sq. Ft.\*

3 Bed / 2 Bath 1,300 Sq. Ft.\*

7125 Hallmark Drive South, Fort Worth TX 76134

\*Square footage is approximate. Actual floor plans may vary.