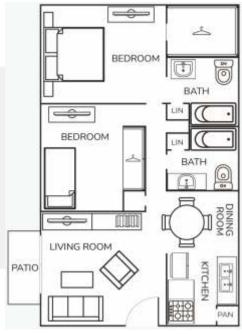

### FLOOR PLAN TYPES

1 Bed / 1 Bath 700 Sq. Ft.

1 Bed / 1 Bath 800 Sq. Ft.

2 Bed / 2 Bath 1,000 Sq. Ft.

2 Bed / 2 Bath 1,100 Sq. Ft.

3 Bed / 2 Bath 1,300 Sq. Ft.

### **FLOOR PLAN TYPES**

#### 1 Bed / 1 Bath 700 Sq. Ft.\*

1 Bed / 1 Bath 800 Sq. Ft.\*

2 Bed / 2 Bath 1,000 Sq. Ft.\*

2 Bed / 2 Bath 1,100 Sq. Ft.\*

3 Bed / 2 Bath 1,300 Sq. Ft.\*

7125 Hallmark Drive South, Fort Worth TX 76134

\*Square footage is approximate. Actual floor plans may vary.